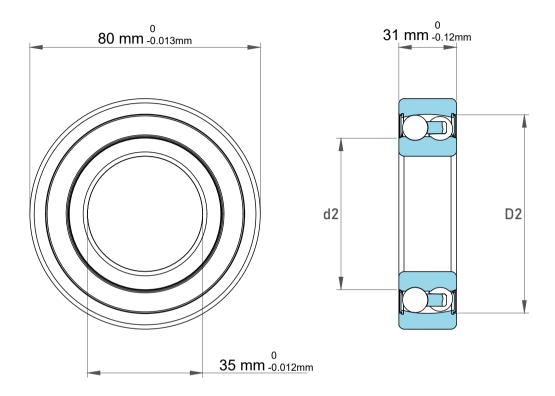

| l                  | Part Number | 2307-TVH-C3, Self Aligning Ball<br>Bearings |
|--------------------|-------------|---------------------------------------------|
| ,<br>es<br>i,<br>r | Size        | 35 mm x 80 mm x 31 mm                       |
| e                  | Brand       | TFL                                         |