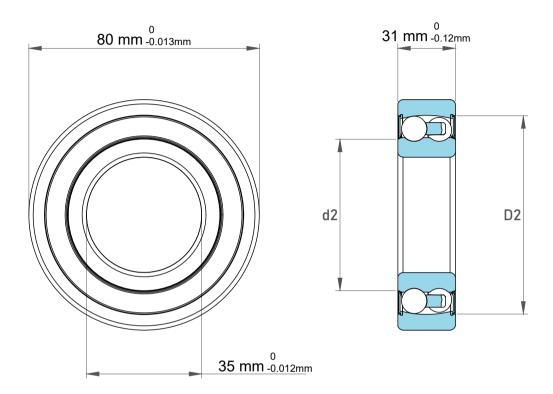

|             | Part Number | 2307C3, Self Aligning Ball Bearings |
|-------------|-------------|-------------------------------------|
| s<br>,<br>r | Size        | 35 mm x 80 mm x 31 mm               |
| е           | Brand       | TFL                                 |