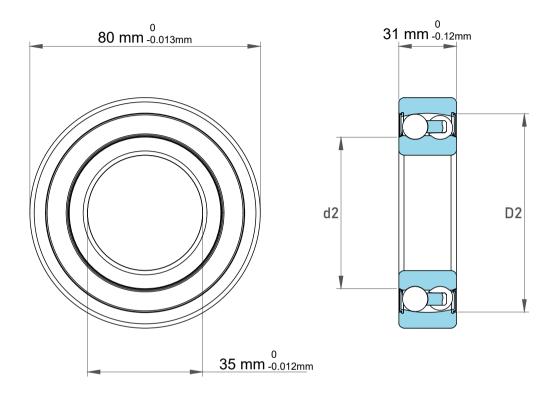

| n<br>es<br>s,<br>r | Part Number | 2307E-2RS, Self Aligning Ball<br>Bearings |
|--------------------|-------------|-------------------------------------------|
|                    | Size        | 35 mm x 80 mm x 31 mm                     |
| le                 | Brand       | TFL                                       |