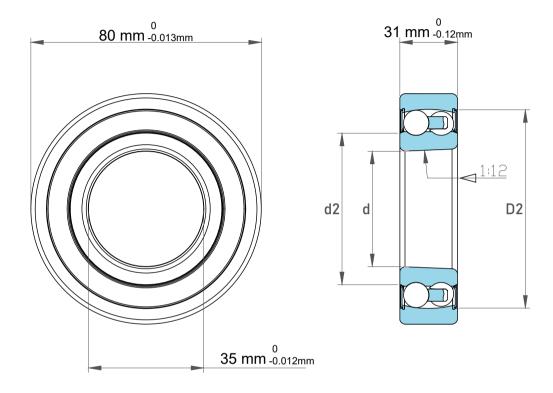

| Dynamic Radial Load | 5962 lbf   |
|---------------------|------------|
| Static Radial Load  | 1912 lbf   |
| Bore Type           | Taper 1:12 |
| Max Speed           | 5600 rpm   |
| Weight              | 0.7 kg     |

| 1                  | Part Number | Bearings              |
|--------------------|-------------|-----------------------|
| ,<br>es<br>i,<br>r | Size        | 35 mm x 80 mm x 31 mm |
| e.                 | Brand       | TFL                   |