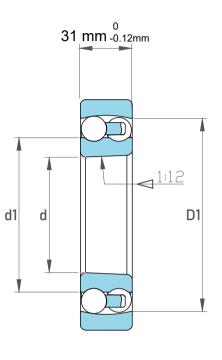

| Dynamic Radial Load | 8932 lbf   |
|---------------------|------------|
| Static Radial Load  | 2520 lbf   |
| Bore Type           | Taper 1:12 |
| Max Speed           | 12000 rpm  |
| Weight              | 0.75 kg    |

|   | Part Number | 2307E-K C/3, Self Aligning Ball<br>Bearings |
|---|-------------|---------------------------------------------|
| s | Size        | 35 mm x 80 mm x 31 mm                       |
| е | Brand       | TFL                                         |