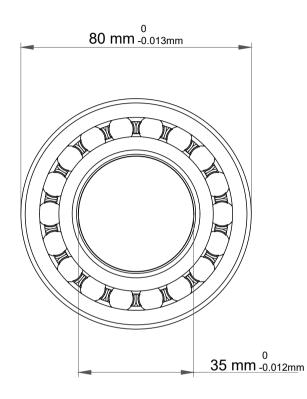

|   | Part Number | 2307E-K C/3, Self Aligning Ball<br>Bearings |
|---|-------------|---------------------------------------------|
| s | Size        | 35 mm x 80 mm x 31 mm                       |
| е | Brand       | TFL                                         |