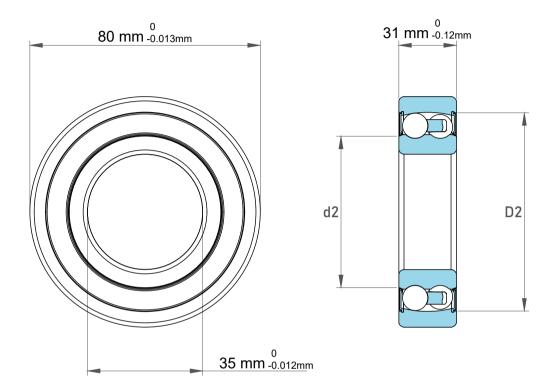

|             | Part Number | 2307EEG15, Self Aligning Ball<br>Bearings |
|-------------|-------------|-------------------------------------------|
| s<br>,<br>r | Size        | 35 mm x 80 mm x 31 mm                     |
| e           | Brand       | TFL                                       |