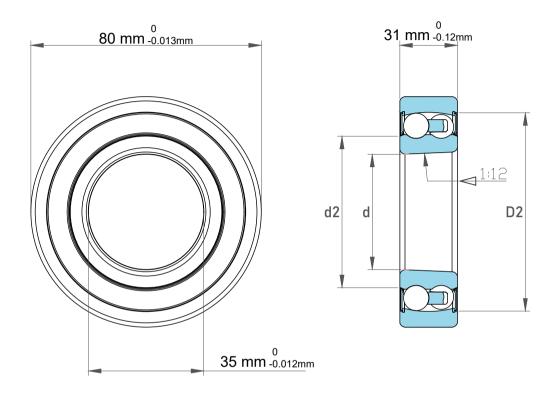

|  | Dynamic Radial Load | 5962 lbf   |
|--|---------------------|------------|
|  | Static Radial Load  | 1912 lbf   |
|  | Bore Type           | Taper 1:12 |
|  | Max Speed           | 5600 rpm   |
|  | Weight              | 0.7 kg     |

| 1                  | Part Number | 2307KC3, Self Aligning Ball Bearings |
|--------------------|-------------|--------------------------------------|
| ,<br>es<br>i,<br>r | Size        | 35 mm x 80 mm x 31 mm                |
| .e                 | Brand       | TFL                                  |