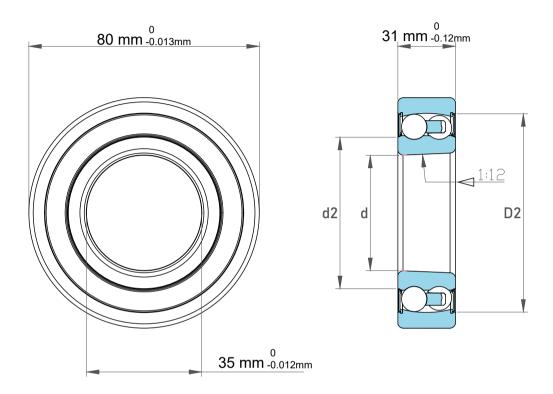

| Dynamic Radial Load | 5962 lbf   |
|---------------------|------------|
| Static Radial Load  | 1912 lbf   |
| Bore Type           | Taper 1:12 |
| Max Speed           | 5600 rpm   |
| Weight              | 0.7 kg     |

|             | Part Number | 2307KJ, Self Aligning Ball Bearings |
|-------------|-------------|-------------------------------------|
| s<br>,<br>r | Size        | 35 mm x 80 mm x 31 mm               |
| е           | Brand       | TFL                                 |