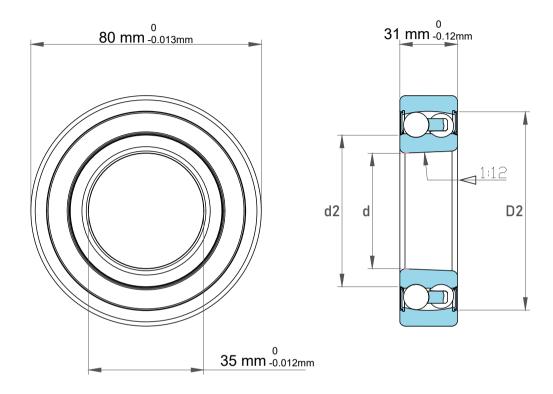

| 5962 lbf   |
|------------|
| 1912 lbf   |
| Taper 1:12 |
| 5600 rpm   |
| 0.7 kg     |
|            |

| 1                  | Part Number | 2307KTN, Self Aligning Ball Bearings |
|--------------------|-------------|--------------------------------------|
| ,<br>es<br>s,<br>r | Size        | 35 mm x 80 mm x 31 mm                |
| le                 | Brand       | TFL                                  |