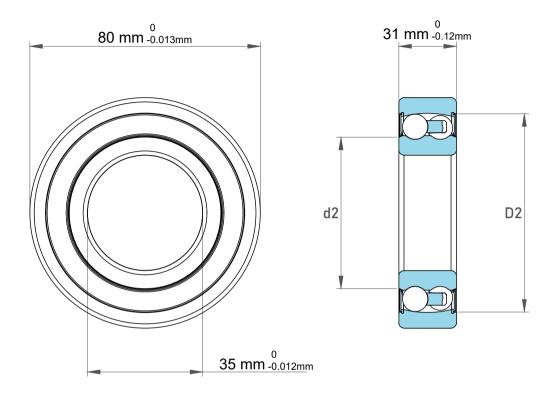

| 1                  | Part Number | 2307L1, Self Aligning Ball Bearings |
|--------------------|-------------|-------------------------------------|
| ,<br>es<br>i,<br>r | Size        | 35 mm x 80 mm x 31 mm               |
| .e                 | Brand       | TFL                                 |