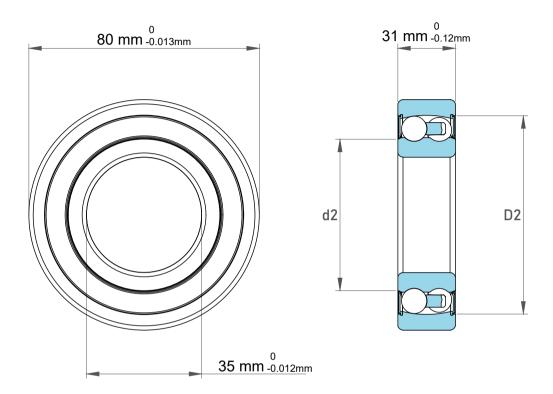

|             | Part Number | 2307TN, Self Aligning Ball Bearings |
|-------------|-------------|-------------------------------------|
| s<br>,<br>r | Size        | 35 mm x 80 mm x 31 mm               |
| е           | Brand       | TFL                                 |