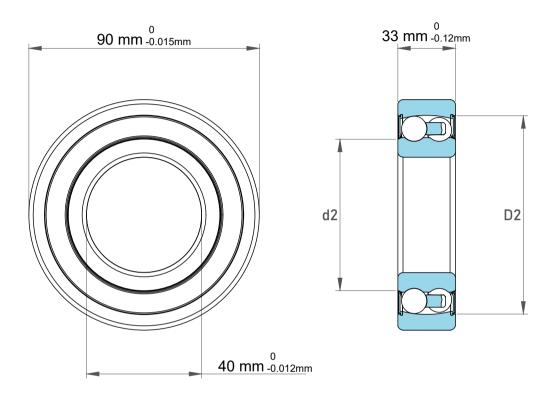

|   | Part Number | 2308-2RS, Self Aligning Ball Bearings |
|---|-------------|---------------------------------------|
| 5 | Size        | 40 mm x 90 mm x 33 mm                 |
| 9 | Brand       | TFL                                   |