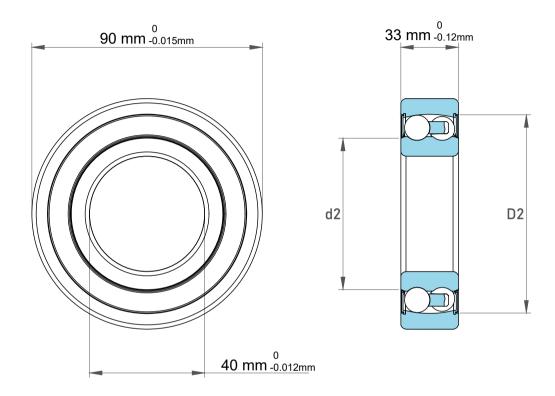

|   | Part Number | 2308 C/2, Self Aligning Ball Bearings |  |
|---|-------------|---------------------------------------|--|
| s | Size        | 40 mm x 90 mm x 33 mm                 |  |
| е | Brand       | TFL                                   |  |