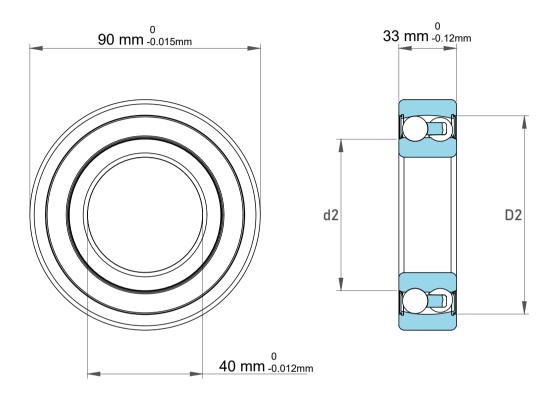

|             | Part Number | 2308 C/3, Self Aligning Ball Bearings |
|-------------|-------------|---------------------------------------|
| s<br>,<br>r | Size        | 40 mm x 90 mm x 33 mm                 |
| е           | Brand       | TFL                                   |