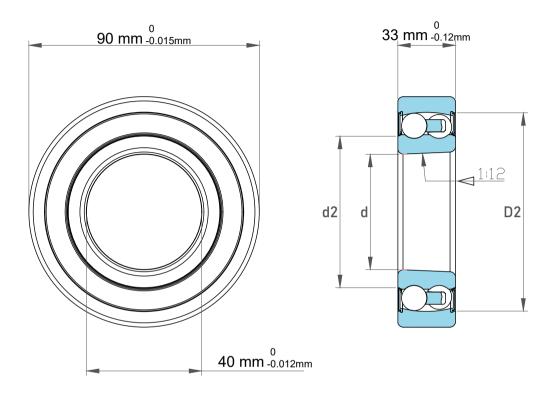

| 1                  | Part Number | Bearings              |
|--------------------|-------------|-----------------------|
| ,<br>es<br>i,<br>r | Size        | 40 mm x 90 mm x 33 mm |
| .e                 | Brand       | TFL                   |