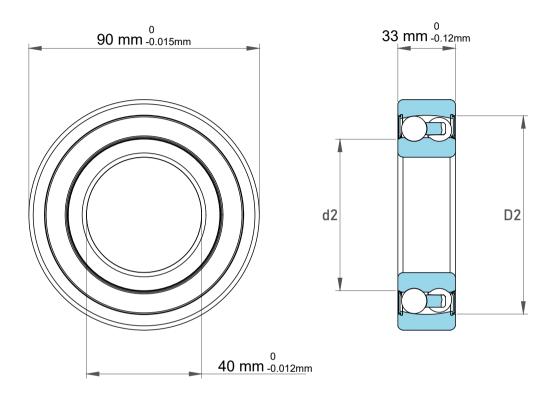

| 1                  | Part Number | Bearings              |
|--------------------|-------------|-----------------------|
| ,<br>es<br>i,<br>r | Size        | 40 mm x 90 mm x 33 mm |
| .e                 | Brand       | TFL                   |