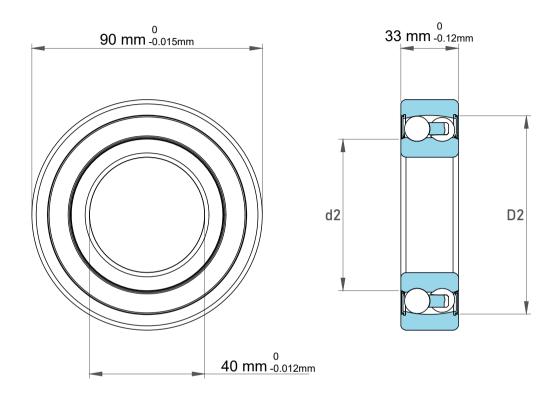

| 1                  | Part Number | Ball Bearings         |
|--------------------|-------------|-----------------------|
| ,<br>es<br>i,<br>r | Size        | 40 mm x 90 mm x 33 mm |
| .e                 | Brand       | TFL                   |