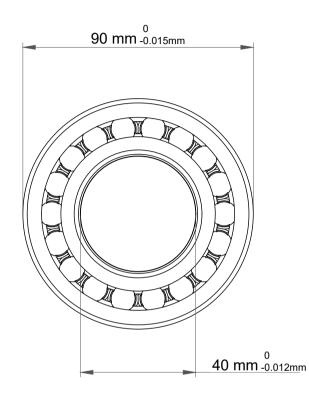

|   | Part Number | 2308 EKTN9, Self Aligning Ball<br>Bearings |
|---|-------------|--------------------------------------------|
| s | Size        | 40 mm x 90 mm x 33 mm                      |
| е | Brand       | TFL                                        |