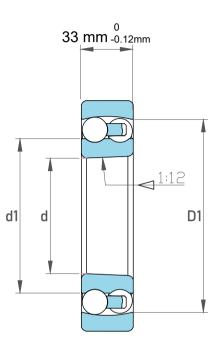

|   | Part Number | 2308 EKTN9, Self Aligning Ball<br>Bearings |
|---|-------------|--------------------------------------------|
| s | Size        | 40 mm x 90 mm x 33 mm                      |
| е | Brand       | TFL                                        |