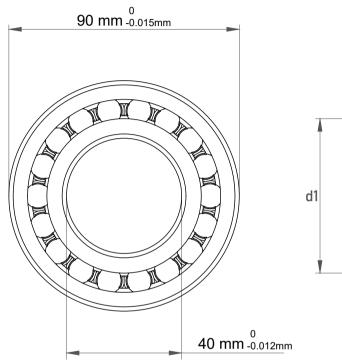

| !                  | Part Number | 2308 EM, Self Aligning Ball Bearings |  |
|--------------------|-------------|--------------------------------------|--|
| ,<br>es<br>i,<br>r | Size        | 40 mm x 90 mm x 33 mm                |  |
| .e                 | Brand       | TFL                                  |  |