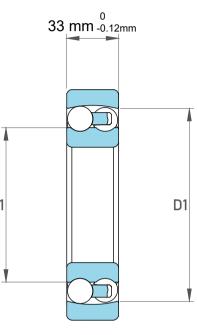

| !                  | Part Number | 2308 EM, Self Aligning Ball Bearings |  |
|--------------------|-------------|--------------------------------------|--|
| ,<br>es<br>i,<br>r | Size        | 40 mm x 90 mm x 33 mm                |  |
| .e                 | Brand       | TFL                                  |  |