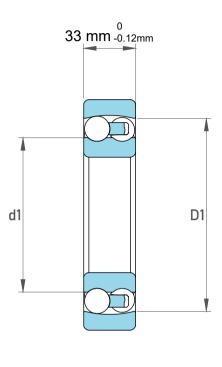

| 1                  | Part Number | 2308 EM/P6, Self Aligning Ball<br>Bearings |
|--------------------|-------------|--------------------------------------------|
| ,<br>es<br>i,<br>r | Size        | 40 mm x 90 mm x 33 mm                      |
| e.                 | Brand       | TFL                                        |