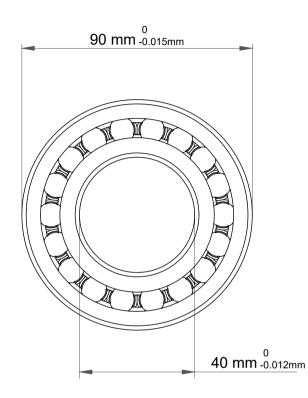

| 1                  | Part Number | 2308 EM/P6, Self Aligning Ball<br>Bearings |
|--------------------|-------------|--------------------------------------------|
| ,<br>es<br>i,<br>r | Size        | 40 mm x 90 mm x 33 mm                      |
| e.                 | Brand       | TFL                                        |