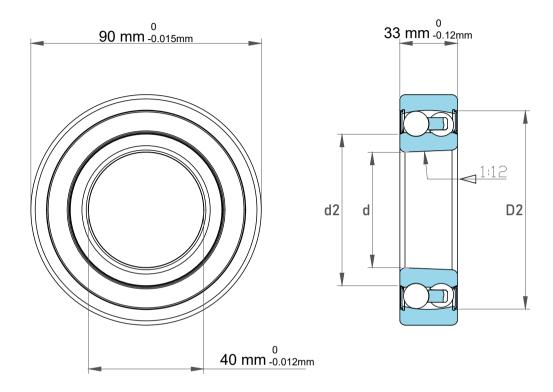

| Dynamic Radial Load | 7605 lbf   |
|---------------------|------------|
| Static Radial Load  | 2520 lbf   |
| Bore Type           | Taper 1:12 |
| Max Speed           | 4800 rpm   |
| Weight              | 0.96 kg    |

| 1                  | Part Number | Bearings              |
|--------------------|-------------|-----------------------|
| ,<br>es<br>s,<br>r | Size        | 40 mm x 90 mm x 33 mm |
| le                 | Brand       | TFL                   |