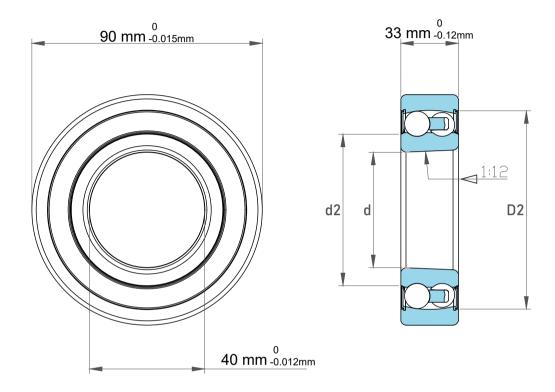

| 7605 lbf   |
|------------|
| 2520 lbf   |
| Taper 1:12 |
| 4800 rpm   |
| 0.96 kg    |
|            |

2200 K 2DC Calf Aligning Pall