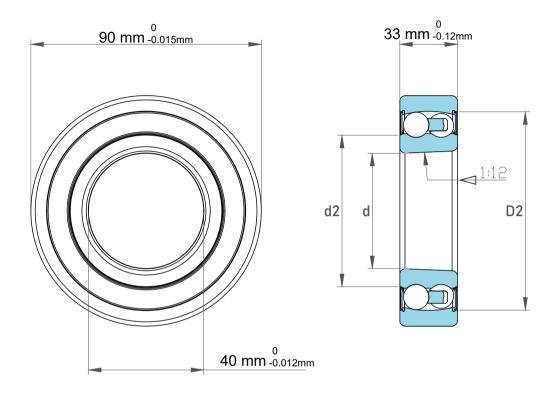

|  | Dynamic Radial Load | 7605 lbf   |
|--|---------------------|------------|
|  | Static Radial Load  | 2520 lbf   |
|  | Bore Type           | Taper 1:12 |
|  | Max Speed           | 4800 rpm   |
|  | Weight              | 0.96 kg    |

| 1                  | Part Number | 2308 K, Self Aligning Ball Bearings |  |
|--------------------|-------------|-------------------------------------|--|
| ,<br>es<br>i,<br>r | Size        | 40 mm x 90 mm x 33 mm               |  |
| e.                 | Brand       | TFL                                 |  |