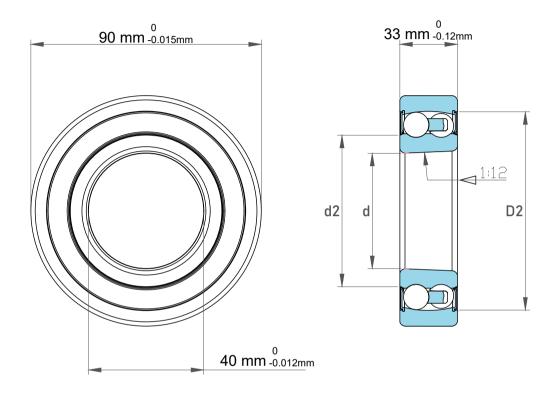

|  | Dynamic Radial Load | 7605 lbf   |
|--|---------------------|------------|
|  | Static Radial Load  | 2520 lbf   |
|  | Bore Type           | Taper 1:12 |
|  | Max Speed           | 4800 rpm   |
|  | Weight              | 0.96 kg    |

| 1                  | Part Number | Bearings              |
|--------------------|-------------|-----------------------|
| ,<br>es<br>s,<br>r | Size        | 40 mm x 90 mm x 33 mm |
| le                 | Brand       | TFL                   |