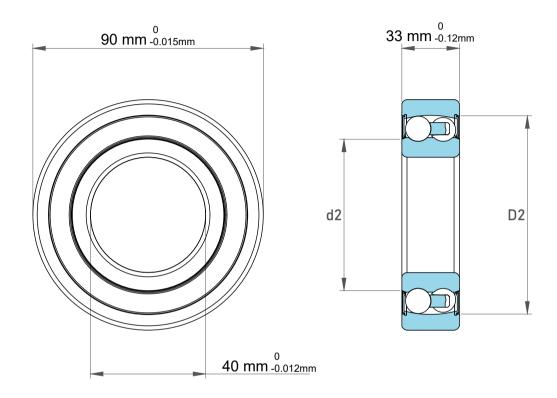

| 1                  | Part Number | 2308-M, Self Aligning Ball Bearings |
|--------------------|-------------|-------------------------------------|
| ,<br>es<br>i,<br>r | Size        | 40 mm x 90 mm x 33 mm               |
| e.                 | Brand       | TFL                                 |