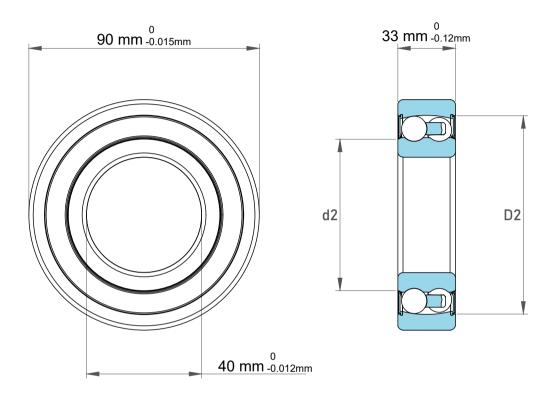

| Dynamic Radial Load | 7605 lbf    |
|---------------------|-------------|
| Static Radial Load  | 2520 lbf    |
| Bore Type           | Cylindrical |
| Max Speed           | 4800 rpm    |
| Weight              | 0.96 kg     |

| ,<br>,<br>es<br>s,<br>r | Part Number | Bearings              |
|-------------------------|-------------|-----------------------|
|                         | Size        | 40 mm x 90 mm x 33 mm |
| le                      | Brand       | TFL                   |