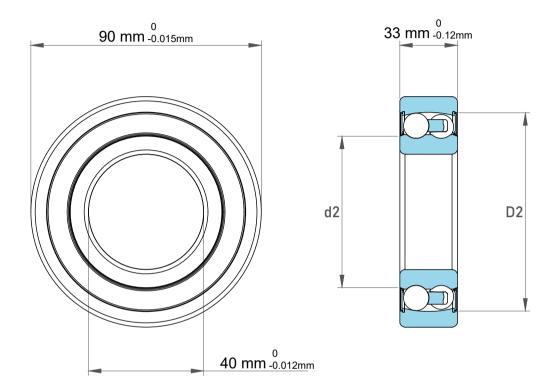

|             | Part Number | 2308-M-P6, Self Aligning Ball<br>Bearings |
|-------------|-------------|-------------------------------------------|
| s<br>,<br>r | Size        | 40 mm x 90 mm x 33 mm                     |
| е           | Brand       | TFL                                       |