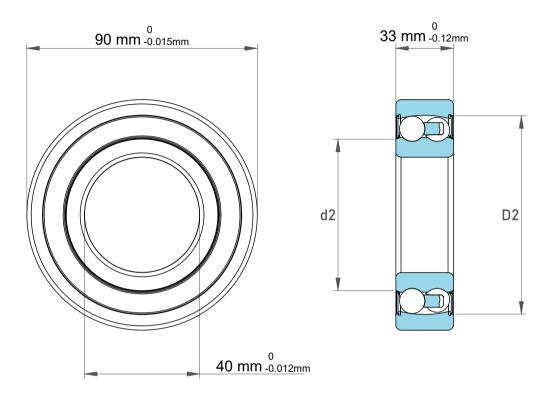

|   | Part Number | 2308 M/VQ335, Self Aligning Ball<br>Bearings |
|---|-------------|----------------------------------------------|
| s | Size        | 40 mm x 90 mm x 33 mm                        |
| е | Brand       | TFL                                          |