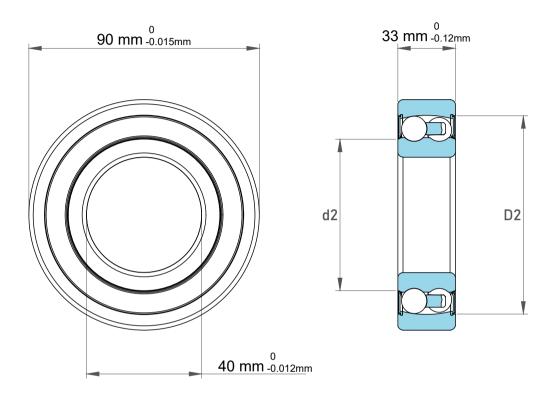

| 1                  | Part Number | 2308 P/6, Self Aligning Ball Bearings |  |
|--------------------|-------------|---------------------------------------|--|
| ,<br>es<br>i,<br>r | Size        | 40 mm x 90 mm x 33 mm                 |  |
| .e                 | Brand       | TFL                                   |  |