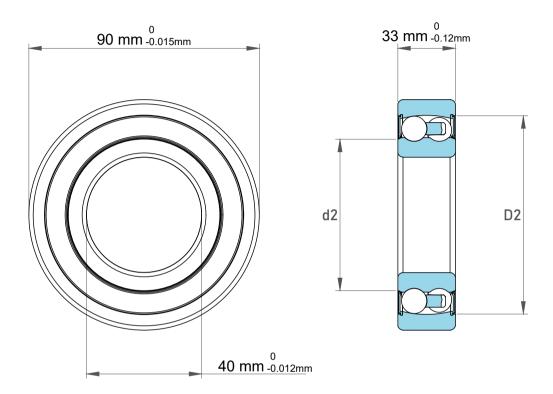

|   | Part Number | 2308-TVH,Self Aligning Ball Bearings |
|---|-------------|--------------------------------------|
| s | Size        | 40 mm x 90 mm x 33 mm                |
| е | Brand       | TFL                                  |