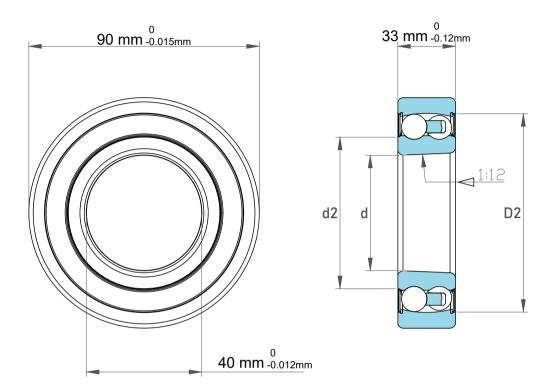

|  | Dynamic Radial Load | 7605 lbf   |
|--|---------------------|------------|
|  | Static Radial Load  | 2520 lbf   |
|  | Bore Type           | Taper 1:12 |
|  | Max Speed           | 4800 rpm   |
|  | Weight              | 0.96 kg    |

| 1                  | Part Number | Bearings              |
|--------------------|-------------|-----------------------|
| ,<br>es<br>s,<br>r | Size        | 40 mm x 90 mm x 33 mm |
| le                 | Brand       | TFL                   |