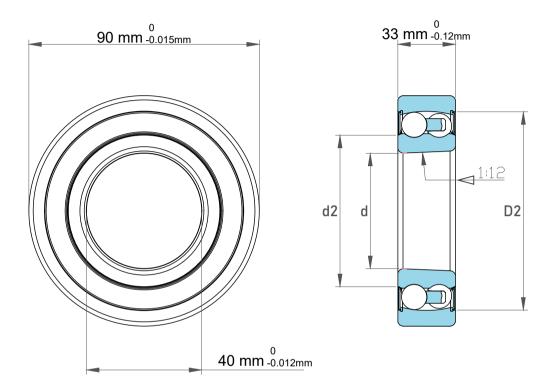

| Dynamic Radial Load | 7605 lbf   |
|---------------------|------------|
| Static Radial Load  | 2520 lbf   |
| Bore Type           | Taper 1:12 |
| Max Speed           | 4800 rpm   |
| Weight              | 0.96 kg    |

|             | Part Number | Bearings              |
|-------------|-------------|-----------------------|
| s<br>,<br>r | Size        | 40 mm x 90 mm x 33 mm |
| e           | Brand       | TFL                   |