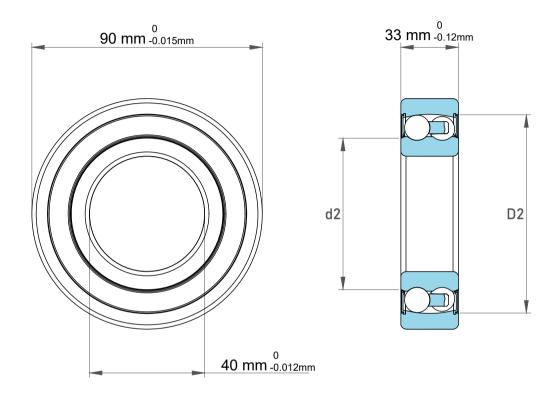

| 1                  | Part Number | 2308J, Self Aligning Ball Bearings |
|--------------------|-------------|------------------------------------|
| ,<br>es<br>i,<br>r | Size        | 40 mm x 90 mm x 33 mm              |
| e.                 | Brand       | TFL                                |