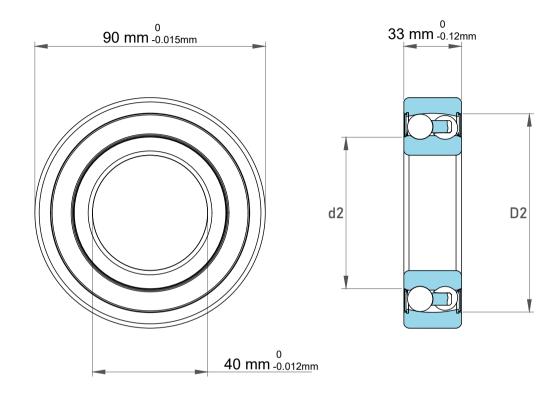

|   | Part Number | 2308M, Self Aligning Ball Bearings |
|---|-------------|------------------------------------|
| s | Size        | 40 mm x 90 mm x 33 mm              |
| е | Brand       | TFL                                |