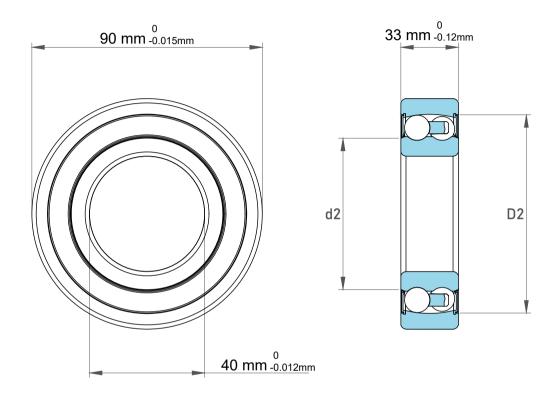

| 1                  | Part Number | 2308MC3, Self Aligning Ball Bearings |  |
|--------------------|-------------|--------------------------------------|--|
| ,<br>es<br>s,<br>r | Size        | 40 mm x 90 mm x 33 mm                |  |
| le                 | Brand       | TFL                                  |  |