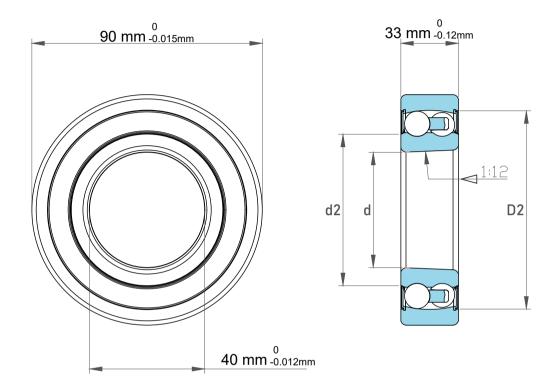

| 7605 lbf   |
|------------|
| 2520 lbf   |
| Taper 1:12 |
| 4800 rpm   |
| 0.96 kg    |
|            |

2209CKC2 Colf Aligning Pall