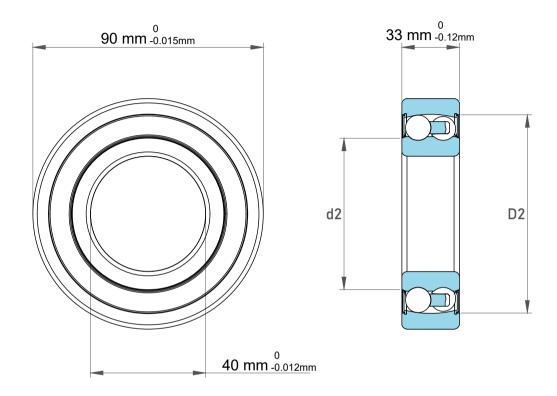

| 1                  | Part Number | 2308TN, Self Aligning Ball Bearings |
|--------------------|-------------|-------------------------------------|
| ,<br>es<br>i,<br>r | Size        | 40 mm x 90 mm x 33 mm               |
| e.                 | Brand       | TFL                                 |