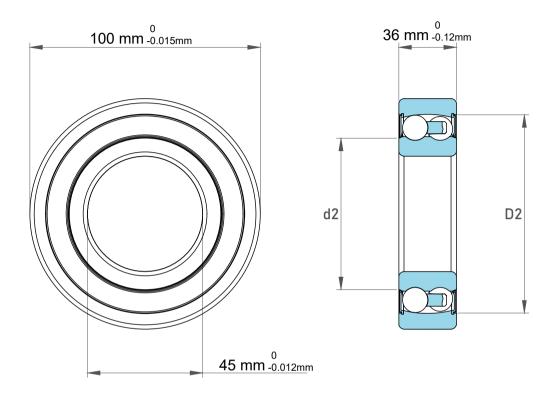

|   | Part Number | 2309-2RS-TVH, Self Aligning Ball<br>Bearings |
|---|-------------|----------------------------------------------|
| s | Size        | 45 mm x 100 mm x 36 mm                       |
| е | Brand       | TFL                                          |