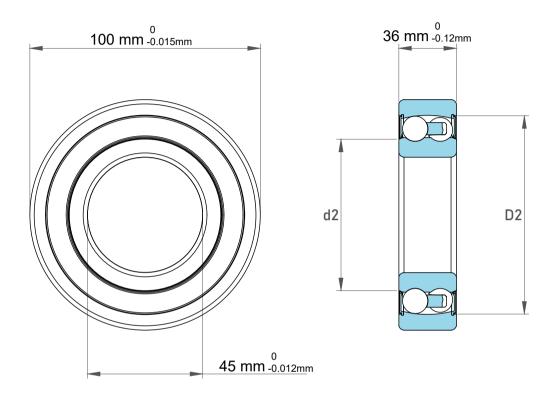

|  | Dynamic Radial Load | 8775 lbf    |
|--|---------------------|-------------|
|  | Static Radial Load  | 3015 lbf    |
|  | Bore Type           | Cylindrical |
|  | Max Speed           | 4300 rpm    |
|  | Weight              | 1.3 kg      |

|             | Part Number | Bearings               |
|-------------|-------------|------------------------|
| s<br>,<br>r | Size        | 45 mm x 100 mm x 36 mm |
| е           | Brand       | TFL                    |