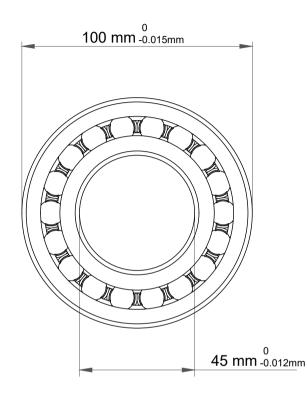

| n<br>y,<br>e.<br>es<br>s,<br>or | Part Number | 2309 ETN9, Self Aligning Ball<br>Bearings |
|---------------------------------|-------------|-------------------------------------------|
|                                 | Size        | 45 mm x 100 mm x 36 mm                    |
| le                              | Brand       | TFL                                       |