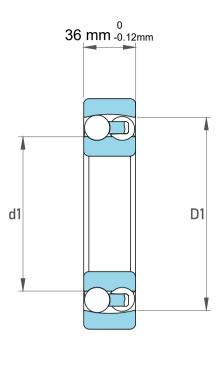

| n<br>y,<br>e.<br>es<br>s,<br>or | Part Number | 2309 ETN9, Self Aligning Ball<br>Bearings |
|---------------------------------|-------------|-------------------------------------------|
|                                 | Size        | 45 mm x 100 mm x 36 mm                    |
| le                              | Brand       | TFL                                       |