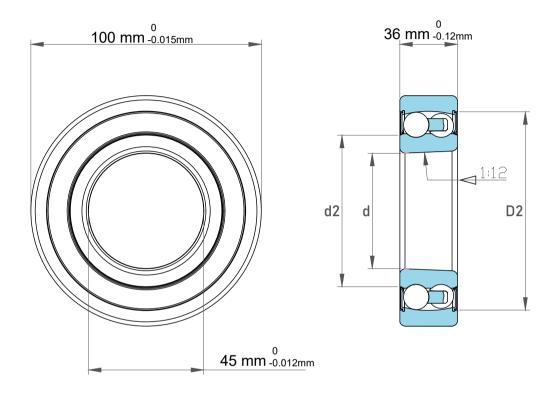

| Dynamic Radial Load | 8775 lbf   |
|---------------------|------------|
| Static Radial Load  | 3015 lbf   |
| Bore Type           | Taper 1:12 |
| Max Speed           | 4300 rpm   |
| Weight              | 1.3 kg     |

| 1                  | Part Number | 2309-K 2RS C/3, Self Aligning Ball<br>Bearings |
|--------------------|-------------|------------------------------------------------|
| ,<br>es<br>s,<br>r | Size        | 45 mm x 100 mm x 36 mm                         |
| le                 | Brand       | TFL                                            |