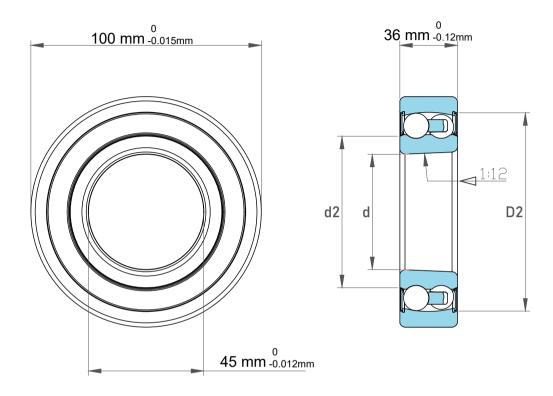

| Dynamic Radial Load | 8775 lbf   |
|---------------------|------------|
| Static Radial Load  | 3015 lbf   |
| Bore Type           | Taper 1:12 |
| Max Speed           | 4300 rpm   |
| Weight              | 1.3 kg     |

| 1                  | Part Number | Ball Bearings          |
|--------------------|-------------|------------------------|
| ,<br>es<br>s,<br>r | Size        | 45 mm x 100 mm x 36 mm |
| le                 | Brand       | TFL                    |