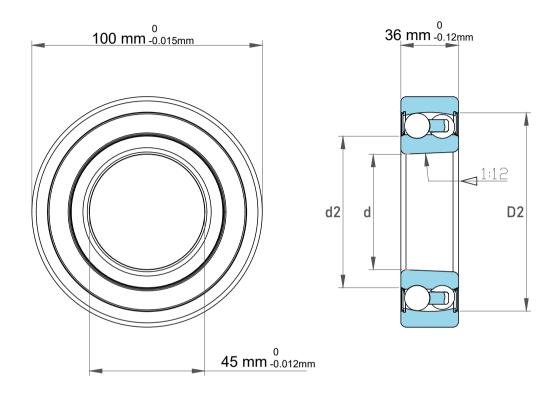

| Dynamic Radial Load | 8775 lbf   |
|---------------------|------------|
| Static Radial Load  | 3015 lbf   |
| Bore Type           | Taper 1:12 |
| Max Speed           | 4300 rpm   |
| Weight              | 1.3 kg     |

| 1                  | Part Number | Bearings               |
|--------------------|-------------|------------------------|
| ,<br>es<br>s,<br>r | Size        | 45 mm x 100 mm x 36 mm |
| le                 | Brand       | TFL                    |