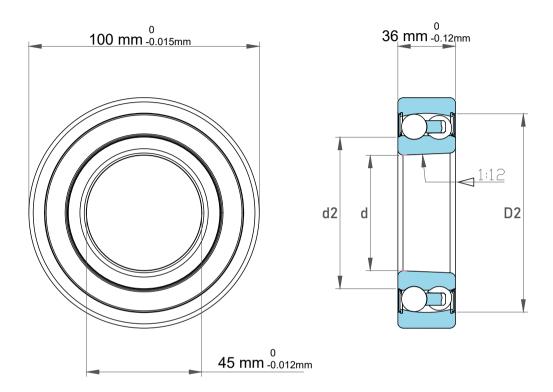

| Dynamic Radial Load | 8775 lbf   |
|---------------------|------------|
| Static Radial Load  | 3015 lbf   |
| Bore Type           | Taper 1:12 |
| Max Speed           | 4300 rpm   |
| Weight              | 1.3 kg     |

| n<br>,              | Part Number | 2309E-K 2RS C/3, Self Aligning Ball<br>Bearings |
|---------------------|-------------|-------------------------------------------------|
| ,<br>es<br>s,<br>or | Size        | 45 mm x 100 mm x 36 mm                          |
| le                  | Brand       | TFL                                             |