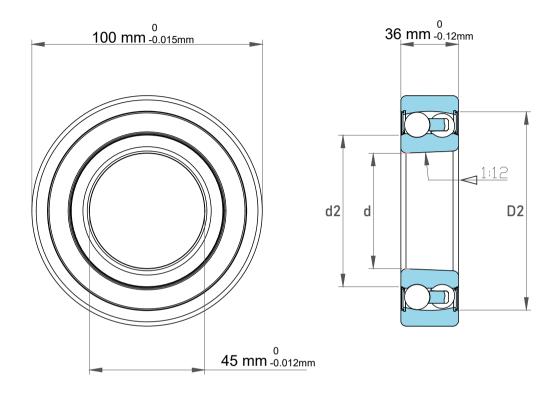

| Dynamic Radial Load | 8775 lbf   |
|---------------------|------------|
| Static Radial Load  | 3015 lbf   |
| Bore Type           | Taper 1:12 |
| Max Speed           | 4300 rpm   |
| Weight              | 1.3 kg     |

| 1                  | Part Number | 2309E-K 2RS, Self Aligning Ball<br>Bearings |
|--------------------|-------------|---------------------------------------------|
| ,<br>es<br>i,<br>r | Size        | 45 mm x 100 mm x 36 mm                      |
| e                  | Brand       | TFL                                         |