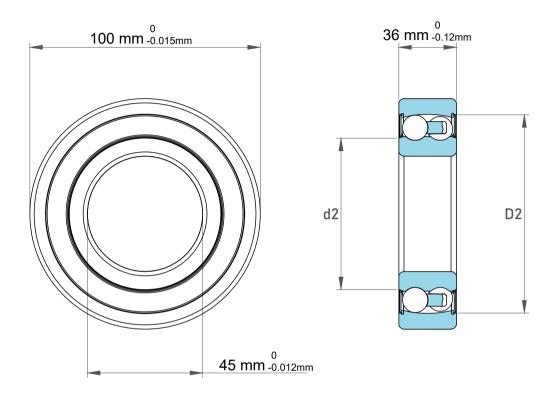

| 1                  | Part Number | Bearings               |
|--------------------|-------------|------------------------|
| ,<br>es<br>i,<br>r | Size        | 45 mm x 100 mm x 36 mm |
| .e                 | Brand       | TFL                    |