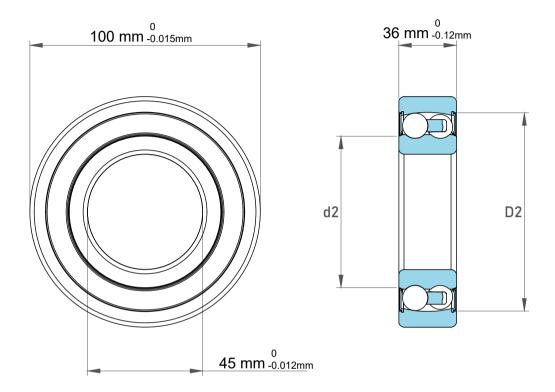

| 1                  | Part Number | 2309J, Self Aligning Ball Bearings |
|--------------------|-------------|------------------------------------|
| ,<br>es<br>i,<br>r | Size        | 45 mm x 100 mm x 36 mm             |
| .e                 | Brand       | TFL                                |