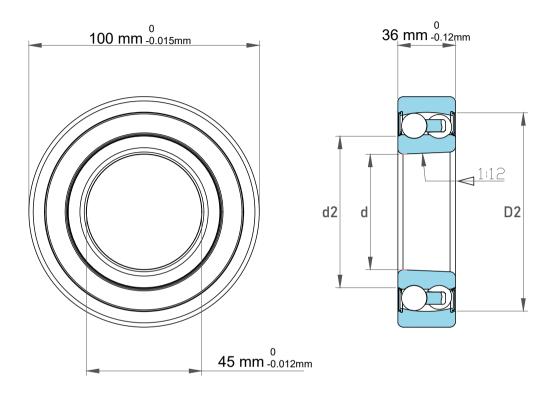

| Dynamic Radial Load | 8775 lbf   |
|---------------------|------------|
| Static Radial Load  | 3015 lbf   |
| Bore Type           | Taper 1:12 |
| Max Speed           | 4300 rpm   |
| Weight              | 1.3 kg     |

| 1                  | Part Number | 2309KJ, Self Aligning Ball Bearings |
|--------------------|-------------|-------------------------------------|
| ,<br>es<br>i,<br>r | Size        | 45 mm x 100 mm x 36 mm              |
| .e                 | Brand       | TFL                                 |