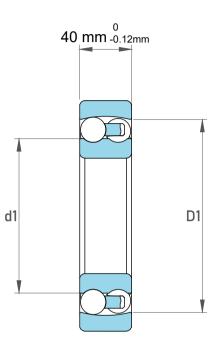

| !                  | Part Number | 2310-2RS-TVH,Self Aligning Ball<br>Bearings |
|--------------------|-------------|---------------------------------------------|
| ,<br>es<br>i,<br>r | Size        | 50 mm x 110 mm x 40 mm                      |
| .e                 | Brand       | TFL                                         |