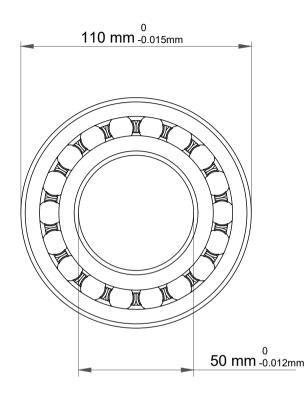

| !                  | Part Number | 2310-2RS-TVH,Self Aligning Ball<br>Bearings |
|--------------------|-------------|---------------------------------------------|
| ,<br>es<br>i,<br>r | Size        | 50 mm x 110 mm x 40 mm                      |
| .e                 | Brand       | TFL                                         |