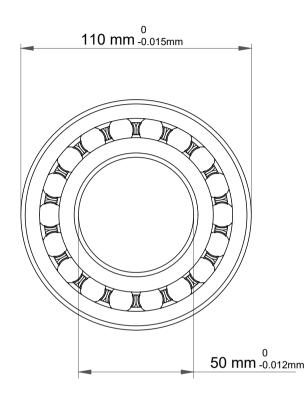

| !                  | Part Number | 2310 C/2, Self Aligning Ball Bearings |
|--------------------|-------------|---------------------------------------|
| ,<br>es<br>i,<br>r | Size        | 50 mm x 110 mm x 40 mm                |
| .e                 | Brand       | TFL                                   |