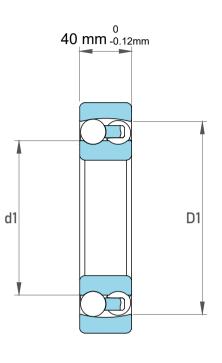

| !                  | Part Number | 2310 C/2, Self Aligning Ball Bearings |
|--------------------|-------------|---------------------------------------|
| ,<br>es<br>i,<br>r | Size        | 50 mm x 110 mm x 40 mm                |
| .e                 | Brand       | TFL                                   |